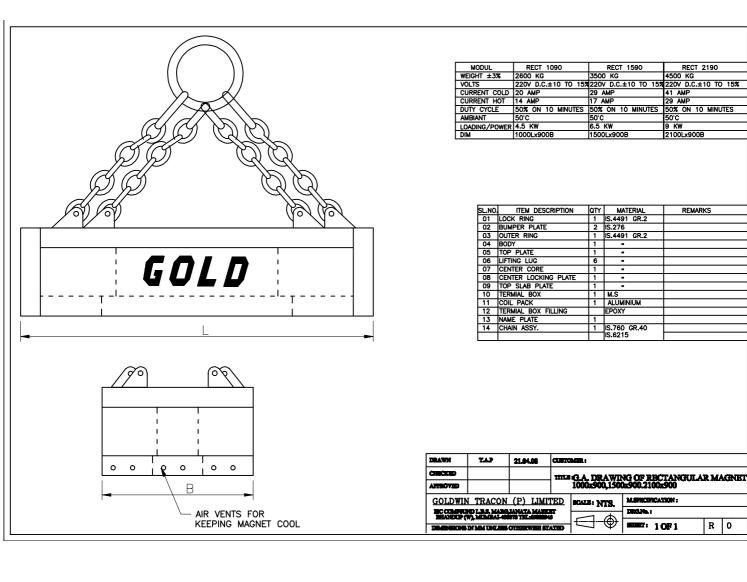

### Rectangular Billet Lifting Magnet of size 2100 mm X 900 mm

Our unique Rectangular Billet Lifting Magnet of size 2100 mm x 900 mm which is specially designed to lift billets cold and hot. This single magnet can be used instead of two numbers of Rectangular Lifting Magnets with Spreader Beam as has been the practice.

Our Rectangular Lifting Magnet can lift 8 Nos. billets of size 100 sq. mm of length up to 12 meters. This magnet has been sold all over the world and in India to many customers and it has been proven that a single 2100 mm x 900 mm lifts successfully 12 meter long billets for the entire working shift in steel plants over the continuous casting skid banks.

For units producing 100 MT. or more of billets per day this 2100mm.x900mm, is an absolute must.

Rectangular Billet Lifting Magnet 2100 x 900 mm, 1500 x 900 mm & 1000 x 900 mm

#### **TECHNICAL SPECIFICATION:-**

| Rectangular Electro Magnet |       |   |         |           |       |      |               |                                  |                 |                 |        |
|----------------------------|-------|---|---------|-----------|-------|------|---------------|----------------------------------|-----------------|-----------------|--------|
| Model<br>RECT              | Lenth |   | Breadth | Weight    | Power | DC   | Duty<br>Cycle | Billet Lifting size and Capacity |                 |                 | Length |
|                            |       |   |         |           |       |      |               | 100                              | 120             | 150             | _      |
|                            | mm.   |   | mm.     | kg.(±10%) | kw    | Volt |               | mm <sup>2</sup>                  | mm <sup>2</sup> | mm <sup>2</sup> | meters |
| 1590                       | 1500  | X | 900     | 3500      | 6.5   | 220  | 75%           | 8                                | 6               | 5               | 5 - 6  |
| 2190                       | 2100  | X | 900     | 4500      | 9.0   | 220  | 75%           | 8                                | 6               | 5               | 9 - 12 |